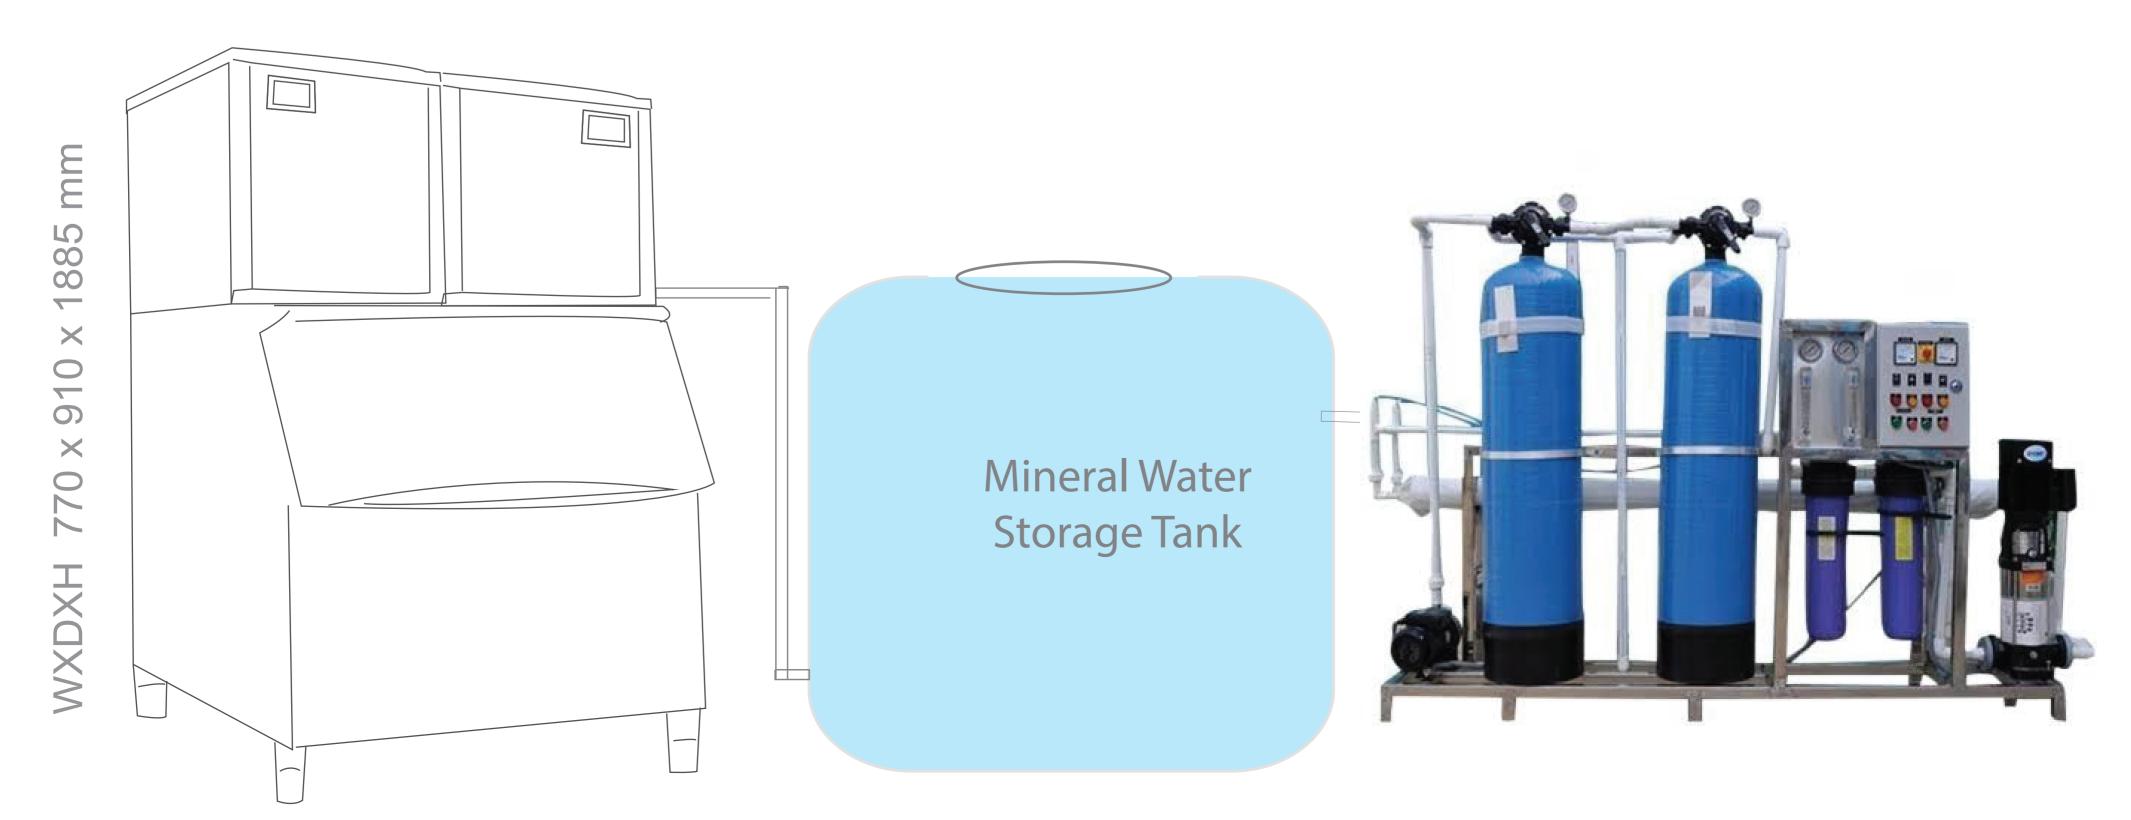

## WXDXH 770 x 910 x 1885 mm

## DCX 1001 Production Capacity 1000kg/day 2 Years Warranty

Daily production is based on European Standard (10 C Air & 10 C Water) Production as per the Indian Standard 25% - 30% will be less. Feeding water should be RO of 45 - 65 TDS for better crystal clear ice cube. For commercial ice cube models standard stabilizer is must.

Note : RO Water must.

| Model    | Capacity 24/hr | Storage Bin | Batch    | KW    | Unit Per Day | Cube Shape / Size |
|----------|----------------|-------------|----------|-------|--------------|-------------------|
| DCX 1001 | 1000kg/day     | 600kg       | 20-22min | 5.4kw | 129.6Units   | Dice<br>16am      |