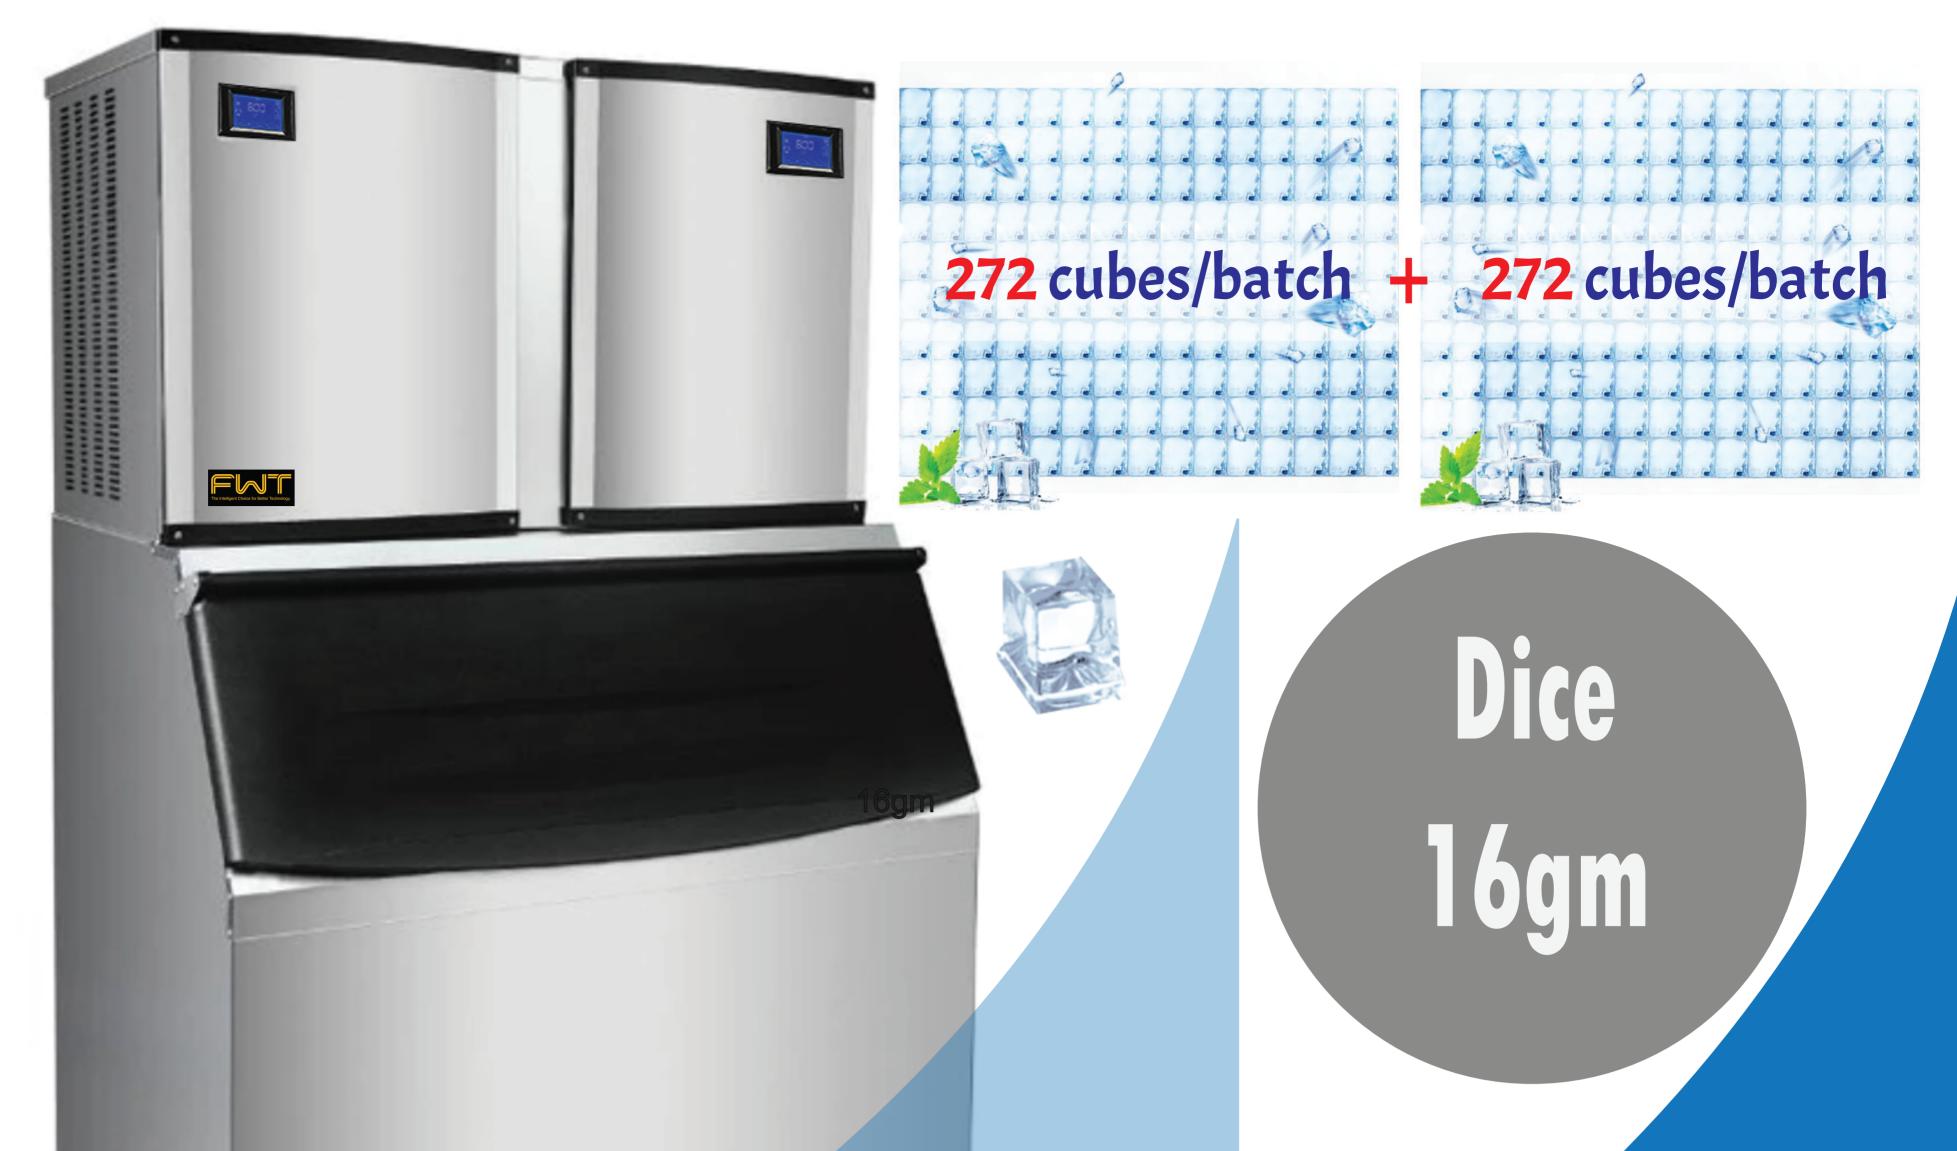

## DCX 1001 Production Capacity 1000kg/day 2 Years Warranty

Daily production is based on European Standard (10 C Air & 10 C Water) Production as per the Indian Standard 25% - 30% will be less. Feeding water should be RO of 45 - 65 TDS for better crystal clear ice cube. For commercial ice cube models standard stabilizer is must.

Note : RO Water must.

| Model    | Capacity 24/hr | Storage Bin | Batch    | KW    | Unit Per Day | Cube Shape / Size |
|----------|----------------|-------------|----------|-------|--------------|-------------------|
| DCX 1001 | 1000kg/day     | 600kg       | 20-22min | 5.4kw | 129.6Units   | Dice<br>16am      |

272X2 Cubes/batch

29x29x22mm